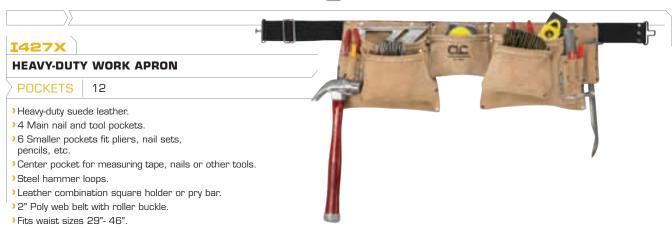

# 527X

### HEAVY-DUTY CONSTRUCTION WORK APRON

### POCKETS 12

- Heavy-duty suede leather.
- Double gussets keep front pockets wide open for easy access.
- >4 Main nail and tool pockets.
- 6 Smaller pockets fit pliers, nail sets, pencils, etc.
- Center pocket for measuring tape, nails or other tools.
- >Leather combination square holder or pry bar.
- 2" Poly web belt with roller buckle.
- Fits waist sizes 29"- 49".